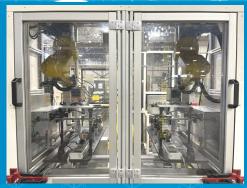

# Automated Shaft Inspector

00000

Easy integration with existing production layout and equipment.

Improved inspection accuracy, consistency and reliability. Fewer customer complaints or recalls.

Fully automated solution capable of 24hr/7 days per week runtime. Lower direct inspection costs.

# Al Visual Inspection Equipment for Symmetrical Parts

#### ■ Maximum Part Dimensions:

Diameter 20-160mm Length 100-600mm Weight 200-4000gr Adaptable to other sizes

|                           | Item                  | Specifications                                          |
|---------------------------|-----------------------|---------------------------------------------------------|
| Imaging                   | Camera                | Area Scan (Baslar, IDS, Baumer, etc)                    |
|                           | Camera Resolution     | 2.3MP or Higher Resolution                              |
|                           | Defection Capabilites | Defects up to 0.05mm                                    |
|                           | Lighting              | Tunnel, Ring or Dome                                    |
|                           | Al Accuracy           | Training Images Required (100OK/250 NG)                 |
|                           |                       | 100% NG Detection Rate, less than 5% Overdetection Rate |
| Machine<br>Dimensions     | Total Length          | 1500mm (Includes control panel)                         |
|                           | Full Width            | 1500 mm                                                 |
|                           | Total Height          | 2045 mm                                                 |
| Machine<br>Specifications | Maximum Worksize      | D- 20mm:160mm, L- 100mm:~600mm, Adaptable               |
|                           | Axis of Rotation      | Endless Expression                                      |
|                           | Conveyance System     | Indexed Rotating Table                                  |
|                           | Operation Panel       | Touch Panel and Monitor                                 |
|                           | Camera Adjustment     | Electrical Adjustment Unit                              |
|                           | Control System        | Keyence Controls                                        |
|                           | Safety Device         | Emergency Stop Button, Safety Sensors                   |
|                           | Indicator Light       | LED (Green, Yellow, Red), Buzzer                        |
|                           | Cover                 | Industrially Designed Equipment Cover                   |
|                           | Weight                | Approximately 965kgs                                    |
|                           | Power Supply          | 3 Phase 200-220 VAC 60 Hz                               |