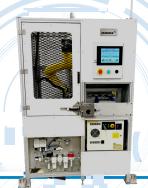

# Automated Shaft Inspector

00000

Easy integration with existing production layout and equipment.

Improved inspection accuracy, consistency and reliability. Fewer customer complaints or recalls.

Fully automated solution capable of 24hr/7 days per week runtime. Lower direct inspection costs.

#### ■ Maximum Part Dimensions:

Diameter 20-160mm Length 100-600mm Weight 200-4000gr Adaptable to other sizes

|                           | Item                  | Specifications                                          |
|---------------------------|-----------------------|---------------------------------------------------------|
| Imaging                   | Camera                | Area Scan (Baslar, IDS, Baumer, etc)                    |
|                           | Camera Resolution     | 2.3MP or Higher Resolution                              |
|                           | Defection Capabilites | Defects up to 0.05mm                                    |
|                           | Lighting              | Tunnel, Ring or Dome                                    |
|                           | Al Accuracy           | Training Images Required (100OK/250 NG)                 |
|                           |                       | 100% NG Detection Rate, less than 5% Overdetection Rate |
| Machine<br>Dimensions     | Total Length          | 1500mm (Includes control panel)                         |
|                           | Full Width            | 1500 mm                                                 |
|                           | Total Height          | 2045 mm                                                 |
| Machine<br>Specifications | Maximum Worksize      | D- 20mm:160mm, L- 100mm:~600mm, Adaptable               |
|                           | Axis of Rotation      | Endless Expression                                      |
|                           | Conveyance System     | Indexed Rotating Table                                  |
|                           | Operation Panel       | Touch Panel and Monitor                                 |
|                           | Camera Adjustment     | Electrical Adjustment Unit                              |
|                           | Control System        | Keyence Controls                                        |
|                           | Safety Device         | Emergency Stop Button, Safety Sensors                   |
|                           | Indicator Light       | LED (Green, Yellow, Red), Buzzer                        |
|                           | Cover                 | Industrially Designed Equipment Cover                   |
|                           | Weight                | Approximately 965kgs                                    |
|                           | Power Supply          | 3 Phase 200-220 VAC 60 Hz                               |