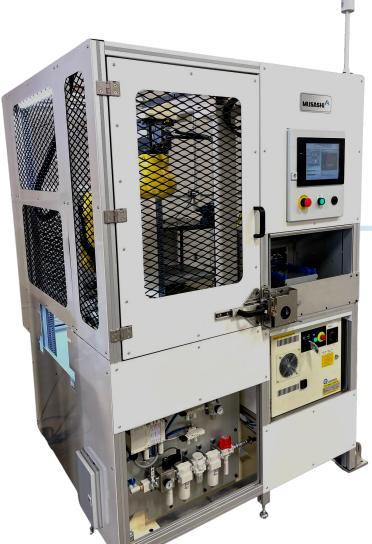

# Automated Shaft Inspector

00000

Easy integration with existing production layout and equipment.

Improved inspection accuracy, consistency and reliability. Fewer customer complaints or recalls.

Fully automated solution capable of 24hr/7 days per week runtime. Lower direct inspection costs.

# Al Visual Inspection Equipment for Symmetrical Parts

#### ■ Maximum Part Dimensions:

Diameter 20-160mm Length 100-600mm Weight 200-4000gr Adaptable to other sizes

|                           | Item                  | Specifications                                          |
|---------------------------|-----------------------|---------------------------------------------------------|
| Imaging                   | Camera                | Area Scan (Baslar, IDS, Baumer, etc)                    |
|                           | Camera Resolution     | 2.3MP or Higher Resolution                              |
|                           | Defection Capabilites | Defects up to 0.05mm                                    |
|                           | Lighting              | Tunnel, Ring or Dome                                    |
|                           | Al Accuracy           | Training Images Required (100OK/250 NG)                 |
|                           |                       | 100% NG Detection Rate, less than 5% Overdetection Rate |
| Machine<br>Dimensions     | Total Length          | 1500mm (Includes control panel)                         |
|                           | Full Width            | 1500 mm                                                 |
|                           | Total Height          | 2045 mm                                                 |
| Machine<br>Specifications | Maximum Worksize      | D- 20mm:160mm, L- 100mm:~600mm, Adaptable               |
|                           | Axis of Rotation      | Endless Expression                                      |
|                           | Conveyance System     | Indexed Rotating Table                                  |
|                           | Operation Panel       | Touch Panel and Monitor                                 |
|                           | Camera Adjustment     | Electrical Adjustment Unit                              |
|                           | Control System        | Keyence Controls                                        |
|                           | Safety Device         | Emergency Stop Button, Safety Sensors                   |
|                           | Indicator Light       | LED (Green, Yellow, Red), Buzzer                        |
|                           | Cover                 | Industrially Designed Equipment Cover                   |
|                           | Weight                | Approximately 965kgs                                    |
|                           | Power Supply          | 3 Phase 200-220 VAC 60 Hz                               |