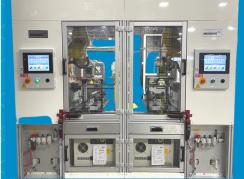

# Automated Shaft Inspector

00000

Easy integration with existing production layout and equipment.

Improved inspection accuracy, consistency and reliability. Fewer customer complaints or recalls.

Fully automated solution capable of 24hr/7 days per week runtime. Lower direct inspection costs.

# Al Visual Inspection Equipment for Symmetrical Parts

#### ■ Maximum Part Dimensions:

Diameter 20-160mm Length 100-600mm Weight 200-4000gr Adaptable to other sizes

|                           | Item                  | Specifications                                          |
|---------------------------|-----------------------|---------------------------------------------------------|
| Imaging                   | Camera                | Area Scan (Baslar, IDS, Baumer, etc)                    |
|                           | Camera Resolution     | 2.3MP or Higher Resolution                              |
|                           | Defection Capabilites | Defects up to 0.05mm                                    |
|                           | Lighting              | Tunnel, Ring or Dome                                    |
|                           | Al Accuracy           | Training Images Required (100OK/250 NG)                 |
|                           |                       | 100% NG Detection Rate, less than 5% Overdetection Rate |
| Machine<br>Dimensions     | Total Length          | 1500mm (Includes control panel)                         |
|                           | Full Width            | 1500 mm                                                 |
|                           | Total Height          | 2045 mm                                                 |
| Machine<br>Specifications | Maximum Worksize      | D- 20mm:160mm, L- 100mm:~600mm, Adaptable               |
|                           | Axis of Rotation      | Endless Expression                                      |
|                           | Conveyance System     | Indexed Rotating Table                                  |
|                           | Operation Panel       | Touch Panel and Monitor                                 |
|                           | Camera Adjustment     | Electrical Adjustment Unit                              |
|                           | Control System        | Keyence Controls                                        |
|                           | Safety Device         | Emergency Stop Button, Safety Sensors                   |
|                           | Indicator Light       | LED (Green, Yellow, Red), Buzzer                        |
|                           | Cover                 | Industrially Designed Equipment Cover                   |
|                           | Weight                | Approximately 965kgs                                    |
|                           | Power Supply          | 3 Phase 200-220 VAC 60 Hz                               |