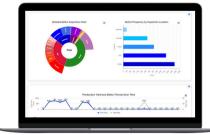

#### DASHBOARD MONITORING

Gain visibility to quality and production trends with the daily dashboard. Track the performance of your manufacturing lines or suppliers. Use the historical analysis feature to display or compare outcomes over a defined period of time.

### **Daily Dashboard**

Gain a clear and organized overview of production and quality performance.