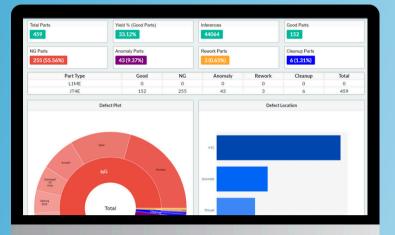

### **Daily Dashboard**

Gain a clear and organized overview of production and quality performance.