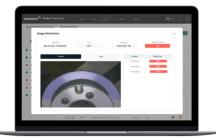

#### Inspection Log

A detailed record of all part inspections performed by the system. Flag and comment on inspection images.